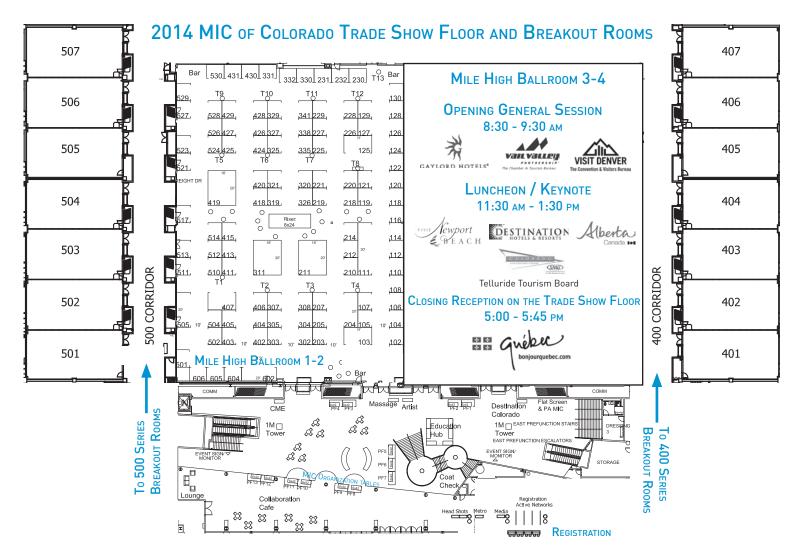

#### TRADE SHOW ~ MILE HIGH BALLROOM 1-2

(Suppliers not exhibiting at the 2014 MIC Trade Show are invited to the closing reception on the Trade Show floor from 5:00 to 5:45 pm)

3:00 рм – 5:00 рм

BREAK OUT SESSION FOR SUPPLIERS NOT EXHIBITING - SEE PAGE 30

#### 3:00 pm - 5:00 pm Trade Show ~ Mile High Ballroom 1-2

Suppliers not exhibiting at the 2014 MIC Trade Show are invited to the closing reception on the Trade Show floor from 5:00 to 5:45 pm.

See page 25 for Supplier Breakout Session